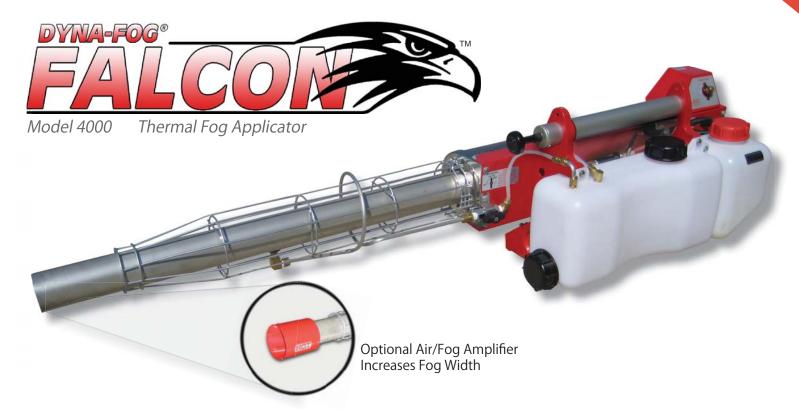

Easily, Effectively and Economically dispenses oil based insecticides, fungicides, germicides, disinfectants, odor control and other chemical products.

- Ergonomic Tank Design conforms to the Operator's body
- Greatest Performance-to-Weight ratio of any machine available
- Large easy-to-remove tank caps Easily accessable
- Standard with 1.5 VDC "Buzzer" patented microprocessor ignition system with integrated switch
- Patented Dyna-Fog Stainless Steel engine and starting system for easy reliable and consistant starting
- Non-Pressurized Fuel Tank system provices quick starting and superior performance

For its size, no other machine surpasses the Falcon's™ application capacity or its speed in completing difficult chemical application jobs such as warehouses, factories, food processing plants, greenhouses, parks, cattle barns, swine/poultry houses, grain mills shopping centers, schools, restaurants, hotels and much more.

For ease of use, durability, efficiency, effectiveness and economy, Dyna-Fog Falcon out performs any brand in the world.